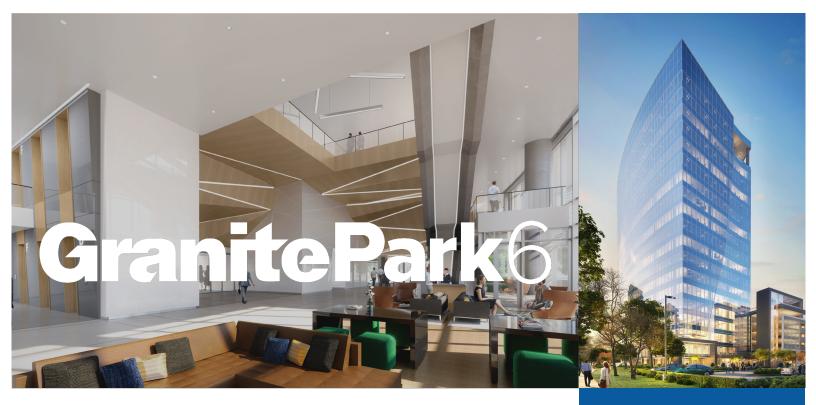

## **PROPERTY INFORMATION**

- 19 Story CLASS AA Office Development in Granite Park
- **THE LOUNGE** | Customer Lounge with Coffee & Wine/Cocktail Bar and golf simulator
- **MEET** | State of the Art Conference Facility equipped with Lecture Hall for up to 100 people, Two Boardrooms and Catering & Event Space
- **MOVE** | Group Fitness Studio with curated group classes
- **THE YARD** | A 9,000 sq. ft. Amenity Deck with outdoor seating, Wi-Fi, a yoga lawn, grill and covered area
- EATS | On Site Market Café
- Media Wall in Building Lobby
- 100% garage parking, with employees and visitors entering a dramatic building lobby atrium
- 24-hour security
- Excellent accessibility to Dallas North Tollway and State Highway
- DFW Airport is less than 25 minutes via State Highway 121
- Awards & Certifications

# Granite

5525 Granite Parkway Plano, TX 75024

RENTAL RATE \$40.00 NNN

**OPEX** \$16.31 PSF

ELECTRIC \$1.25 PSF

GARAGE PARKING \$150 Res / \$50 Unres