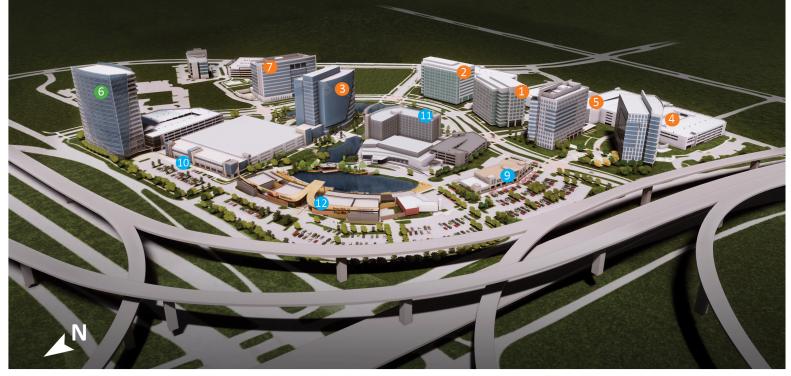

# **Granite Park** MASTER PLANNED COMMUNITY

### OFFICE SPACE

- 1 Granite Park 1
- 2 Granite Park 2
- 3 Granite Park 3
- 4 Granite Park 4
- 5 Granite Park 5
- 7 Granite Park 7

### UNDER CONSTRUCTION

Granite Park 6 422,109 SF

6

### **RETAIL & HOTEL**

- 9 The Shops at Granite Park
- 10 The Shops at Granite Park 3
- 11 Hilton Hotel
- 12 The Boardwalk

### Restaurants Union Bear | Carso Chips | Fork & Fire Blue Fish Sushi | Biscuit Bar Campisi's | Jersey Mike's Edith's French Bistro Original Pancake House Tiff's Treats | Golden Boy Coffee Suburban Yacht Club Bavette Grill | Keto Kitchen Kickback Cantina | Blue Mesa