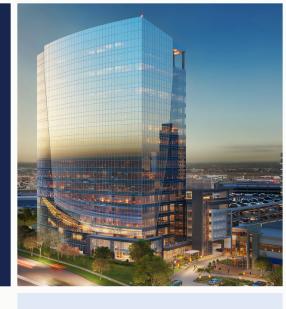

# **GranitePark**6

### **Property Highlights**

- A 19-story Class AA office building located in Granite Park
- Offering dramatic, unobstructed views and excellent accessibility to Dallas North Tollway and State Highway 121
- THE LOUNGE | Customer lounge and golf simulator
- THE YARD | A 9,000 SF amenity deck with outdoor kitchen, seating areas and fireplace
- MOVE | Group fitness studio with curated group classes
- EATS | On-site market café (Coming Soon)
- MEET | State-of-the-art conference facility equipped with a 100-person lecture hall, a boardroom and a space for event catering
- DFW Airport is accessible in less than a 25-minute drive via State Highway 121
- Supported by 24-hour security