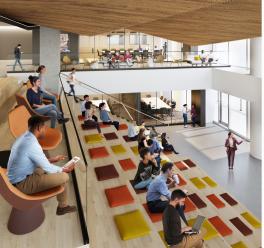

### **Property Highlights**

- A 19-story Class AA office building located in Granite Park
- Offering dramatic, unobstructed views and excellent accessibility to Dallas North Tollway and State Highway 121
- THE LOUNGE | Customer lounge and golf simulator
- THE YARD | A 9,000 SF amenity deck with outdoor kitchen, seating areas and fireplace
- MOVE | Group fitness studio with curated group classes
- EATS | On-site market café (Coming Soon)
- MEET | State-of-the-art conference facility equipped with a 100-person lecture hall, a boardroom and a space for event catering
- DFW Airport is accessible in less than a 25-minute drive via State Highway 121
- Supported by 24-hour security