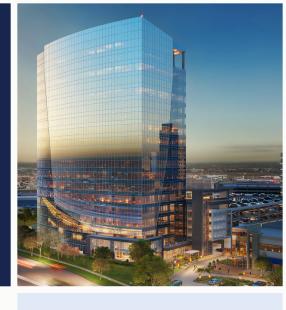

# **GranitePark**6

### **Property Highlights**

- A 19-story Class AA office building located in Granite Park
- Offering dramatic, unobstructed views and excellent accessibility to Dallas North Tollway and State Highway 121
- THE LOUNGE | Customer lounge and golf simulator
- THE YARD | A 9,000 SF amenity deck with outdoor kitchen, seating areas and fireplace
- MOVE | Group fitness studio with curated group classes
- EATS | On-site market café (Coming Soon)
- MEET | State-of-the-art conference facility equipped with a 100-person lecture hall, a boardroom and a space for event catering
- DFW Airport is accessible in less than a 25-minute drive via State Highway 121
- Supported by 24-hour security