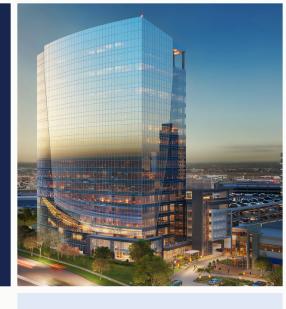

# **GranitePark**6

### **Property Highlights**

- A 19-story Class AA office building located in Granite Park
- Offering dramatic, unobstructed views and excellent accessibility to Dallas North Tollway and State Highway 121
- THE LOUNGE | Customer lounge and golf simulator
- THE YARD | A 9,000 SF amenity deck with outdoor kitchen, seating areas and fireplace
- MOVE | Group fitness studio with curated group classes
- EATS | On-site market café (Coming Soon)
- MEET | State-of-the-art conference facility equipped with a 100-person lecture hall, a boardroom and a space for event catering
- DFW Airport is accessible in less than a 25-minute drive via State Highway 121
- Supported by 24-hour security

#### Location

5525 Granite Parkway Plano, Texas 75024