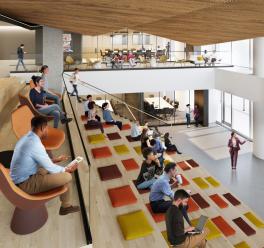

### **Property Highlights**

- A 19-story Class AA office building located in Granite Park
- Offering dramatic, unobstructed views and excellent accessibility to Dallas North Tollway and State Highway 121
- THE LOUNGE | Customer lounge and golf simulator
- THE YARD | A 9,000 SF amenity deck with outdoor kitchen, seating areas and fireplace
- MOVE | Group fitness studio with curated group classes
- EATS | On-site market café (Coming Soon)
- MEET | State-of-the-art conference facility equipped with a 100-person lecture hall, a boardroom and a space for event catering
- DFW Airport is accessible in less than a 25-minute drive via State Highway 121
- Supported by 24-hour security